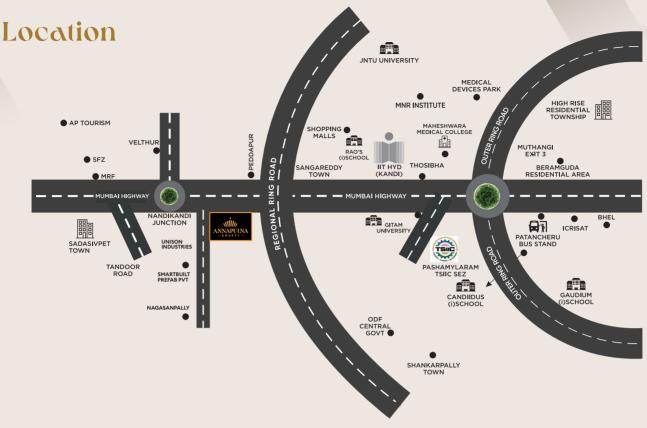

## Highlights of Annapurna County

- → Mumbai Hyderabad National highway facing project
- Very close proximity to RRR (Double Trumpet Interchange)
- → Very close to Samyuktha International School
- ♦ 2 mins drive from Sangareddy town

- ♦ 5 mins from IIT Hyderabad Kandi
- → 10 mins drive from MNR Group of Institutions
- → 15 mins drive from Toshiba Transmission & Distribution India pvt
- → 20 mins drive from Muthangi Medical devices park (Sultanpur)